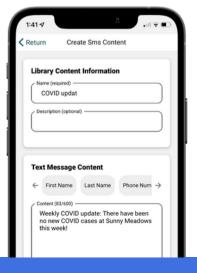

## Bi-Directional Communication

A simple platform designed to streamline communication for organizations that support seniors.

Keep people informed and engaged, boosting wellness, satisfaction, census, and referrals.