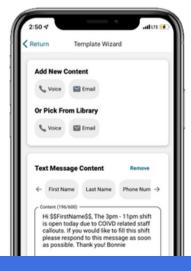

## Bi-Directional Communication

A simple platform designed to streamline communication for organizations that support seniors.

Keep people informed and engaged, boosting wellness, satisfaction, census, and referrals.