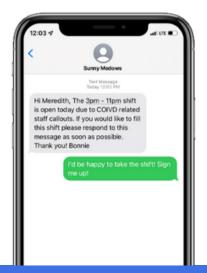

- On-demand messaging
  Recipients can call to
  listen to messages and
  reminders
- Customizable surveys
  Collect wellness
  information, feedback, or
  preferences
- Multisite messaging
  Communicate to groups,
  regions or chain-wide